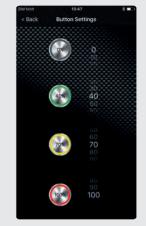

Further informations of the REMUS Sound Control App can be found at www.remus.eu/sound-control-app

Speed indicator

Valve position

Automatic mode

Button setting

| Bluetooth Butto | n: Funktion - Beschreibı | ung der LED Farben                           |
|-----------------|--------------------------|----------------------------------------------|
| SH4             | LED is white             | Valve position 1 (factory setting: 0%)       |
|                 | LED blinks white         | Controller is at "panic mode" (valve closed) |
| (Jung           | LED is green             | Valve position 2 (factory setting: 20%)      |
| Sheet.          | LED is yellow            | Valve position 3 (factory setting: 50%)      |
| SHIP.           | LED is red               | Valve position 4 (factory setting: 100%)     |
|                 | LED blinks red           | No connection to the sound controller        |
| Sort            | LED is blue              | Automatic mode activated                     |
|                 | LED blinks blue          | OBD2 plug offline                            |
|                 | LED blinks magenta       | Establishes connection to sound controller   |