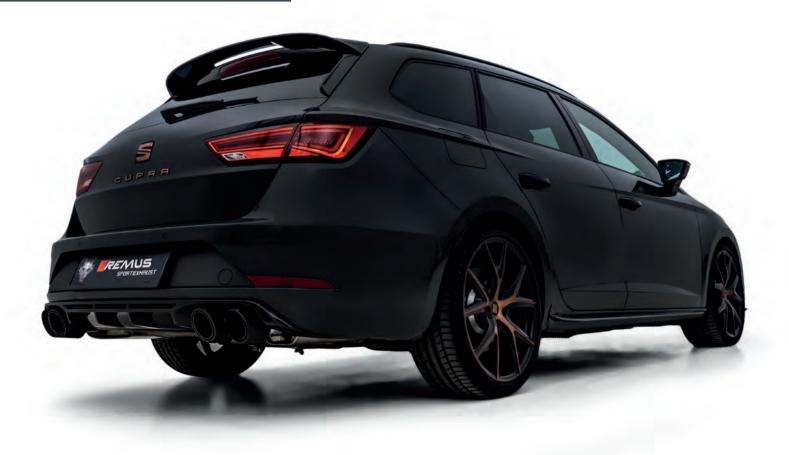

## Seat Cupra Ateca 4drive

Toyota GR Supra, 3.0l Turbo

The REMUS Sound Control app allows the response of the valve to be adjusted individually when using a valve controlled REMUS sports exhaust system.