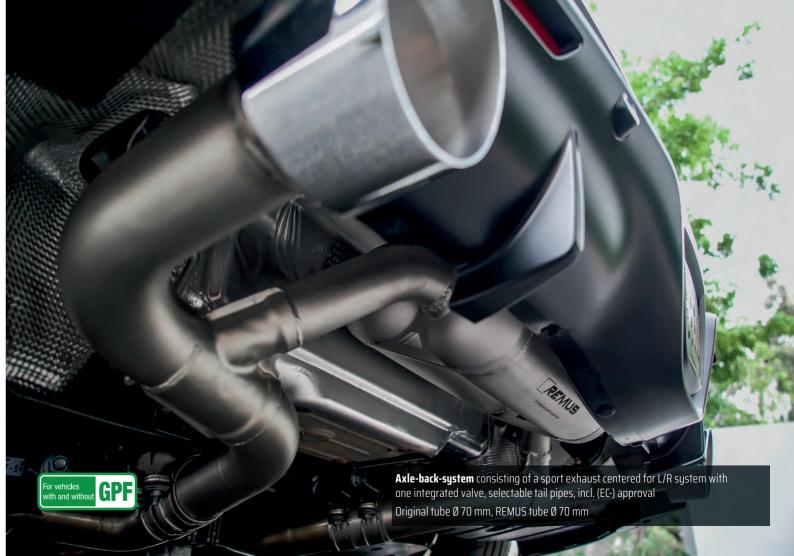

## Seat Cupra Ateca 4drive

Toyota GR Supra, 3.0l Turbo

The REMUS Sound Control app allows the response of the valve to be adjusted individually when using a valve controlled REMUS sports exhaust system.