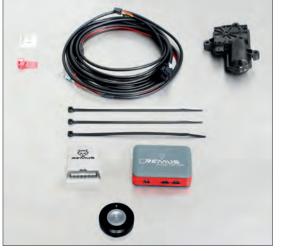

## Seat Cupra Ateca 4drive

Toyota GR Supra, 3.0l Turbo

The REMUS Sound Control app allows the response of the valve to be adjusted individually when using a valve controlled REMUS sports exhaust system.

The communication between the user's smartphone and the sophisticated REMUS Sound Control electronics is via Bluetooth. After a basic calibration, taking into account the maximum speed of the engine, it is possible to operate the valve either in manual mode or in automatic mode

Further informations of the REMUS Sound Control App can be found at www.remus.eu/sound-control-app

Speed indicator

Valve position

Automatic mode

Button setting

| Bluetooth Butto | n: Funktion - Beschreibı | ung der LED Farben                           |
|-----------------|--------------------------|----------------------------------------------|
| SH4             | LED is white             | Valve position 1 (factory setting: 0%)       |
|                 | LED blinks white         | Controller is at "panic mode" (valve closed) |
| (Jung           | LED is green             | Valve position 2 (factory setting: 20%)      |
| Sheet.          | LED is yellow            | Valve position 3 (factory setting: 50%)      |
| SHIP.           | LED is red               | Valve position 4 (factory setting: 100%)     |
|                 | LED blinks red           | No connection to the sound controller        |
| Sort            | LED is blue              | Automatic mode activated                     |
|                 | LED blinks blue          | OBD2 plug offline                            |
|                 | LED blinks magenta       | Establishes connection to sound controller   |