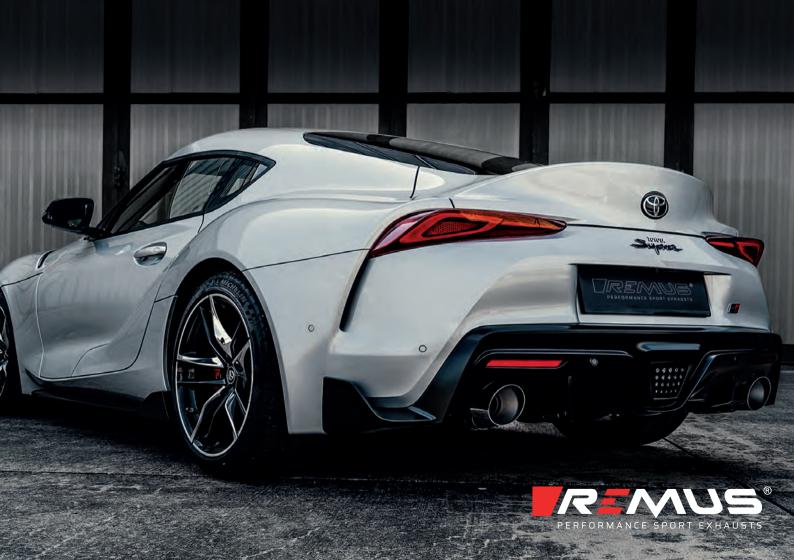

## Seat Cupra Ateca 4drive

Toyota GR Supra, 3.0l Turbo

The REMUS Sound Control app allows the response of the valve to be adjusted individually when using a valve controlled REMUS sports exhaust system.