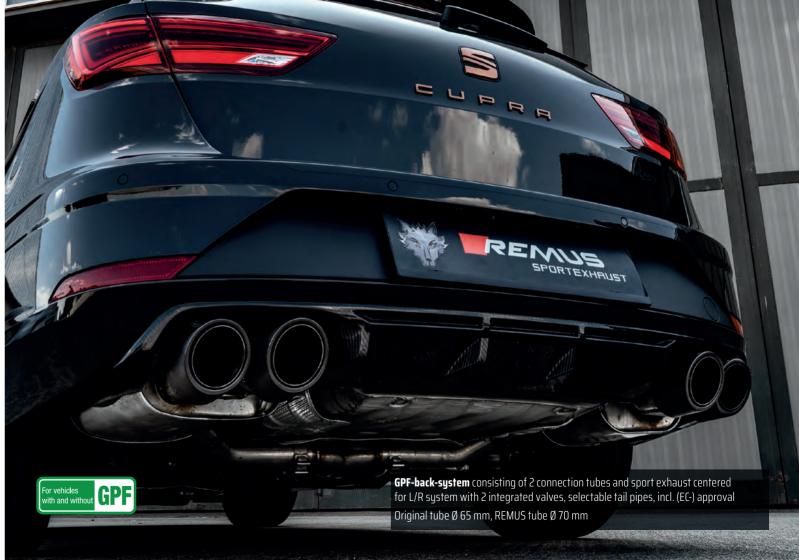

## Seat Cupra Ateca 4drive

Toyota GR Supra, 3.0l Turbo

The REMUS Sound Control app allows the response of the valve to be adjusted individually when using a valve controlled REMUS sports exhaust system.