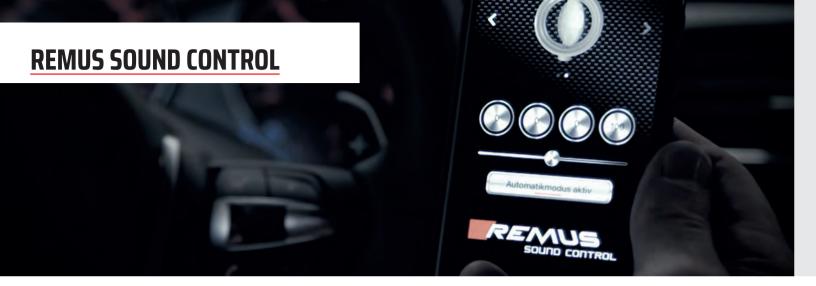

## Seat Cupra Ateca 4drive

Toyota GR Supra, 3.0l Turbo

The REMUS Sound Control app allows the response of the valve to be adjusted individually when using a valve controlled REMUS sports exhaust system.

The communication between the user's smartphone and the sophisticated REMUS Sound Control electronics is via Bluetooth. After a basic calibration, taking into account the maximum speed of the engine, it is possible to operate the valve either in manual mode or in automatic mode

Further informations of the REMUS Sound Control App can be found at www.remus.eu/sound-control-app

Speed indicator

Valve position

Automatic mode

Button setting

| Bluetooth Butto | n: Funktion - Beschreibı | ung der LED Farben                           |
|-----------------|--------------------------|----------------------------------------------|
| SH4             | LED is white             | Valve position 1 (factory setting: 0%)       |
|                 | LED blinks white         | Controller is at "panic mode" (valve closed) |
| (Jung           | LED is green             | Valve position 2 (factory setting: 20%)      |
| Sheet.          | LED is yellow            | Valve position 3 (factory setting: 50%)      |
| SHIP.           | LED is red               | Valve position 4 (factory setting: 100%)     |
|                 | LED blinks red           | No connection to the sound controller        |
| Sort            | LED is blue              | Automatic mode activated                     |
|                 | LED blinks blue          | OBD2 plug offline                            |
|                 | LED blinks magenta       | Establishes connection to sound controller   |