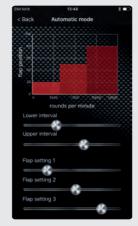

The communication between the user's smartphone and the sophisticated REMUS Sound Control electronics is via Bluetooth. After a basic calibration, taking into account the maximum speed of the engine, it is possible to operate the valve either in manual mode or in automatic mode

Further informations of the REMUS Sound Control App can be found at www.remus.eu/sound-control-app

Speed indicator

Valve position

Automatic mode

Button setting

| Bluetooth Butto | n: Funktion - Beschreibı | ung der LED Farben                           |
|-----------------|--------------------------|----------------------------------------------|
| SH4             | LED is white             | Valve position 1 (factory setting: 0%)       |
|                 | LED blinks white         | Controller is at "panic mode" (valve closed) |
| (Jung           | LED is green             | Valve position 2 (factory setting: 20%)      |
| Sheet.          | LED is yellow            | Valve position 3 (factory setting: 50%)      |
| SHIP.           | LED is red               | Valve position 4 (factory setting: 100%)     |
|                 | LED blinks red           | No connection to the sound controller        |
| Sort            | LED is blue              | Automatic mode activated                     |
|                 | LED blinks blue          | OBD2 plug offline                            |
|                 | LED blinks magenta       | Establishes connection to sound controller   |