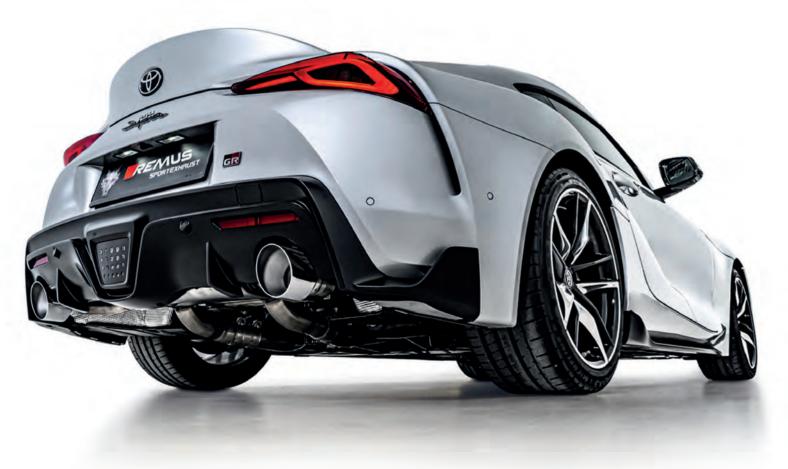

## Seat Cupra Ateca 4drive

Toyota GR Supra, 3.0l Turbo

The REMUS Sound Control app allows the response of the valve to be adjusted individually when using a valve controlled REMUS sports exhaust system.