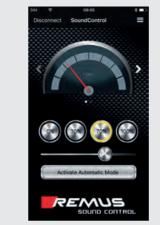

## Seat Cupra Ateca 4drive

Toyota GR Supra, 3.0l Turbo

The REMUS Sound Control app allows the response of the valve to be adjusted individually when using a valve controlled REMUS sports exhaust system.

The communication between the user's smartphone and the sophisticated REMUS Sound Control electronics is via Bluetooth. After a basic calibration, taking into account the maximum speed of the engine, it is possible to operate the valve either in manual mode or in automatic mode

Further informations of the REMUS Sound Control App can be found at www.remus.eu/sound-control-app

Speed indicator

Valve position

Automatic mode

Button setting

| Bluetooth Butto | n: Funktion - Beschreibı | ung der LED Farben                           |
|-----------------|--------------------------|----------------------------------------------|
| SH4             | LED is white             | Valve position 1 (factory setting: 0%)       |
|                 | LED blinks white         | Controller is at "panic mode" (valve closed) |
| (Jung           | LED is green             | Valve position 2 (factory setting: 20%)      |
| Sheet.          | LED is yellow            | Valve position 3 (factory setting: 50%)      |
| SHIP.           | LED is red               | Valve position 4 (factory setting: 100%)     |
|                 | LED blinks red           | No connection to the sound controller        |
| Sort            | LED is blue              | Automatic mode activated                     |
|                 | LED blinks blue          | OBD2 plug offline                            |
|                 | LED blinks magenta       | Establishes connection to sound controller   |